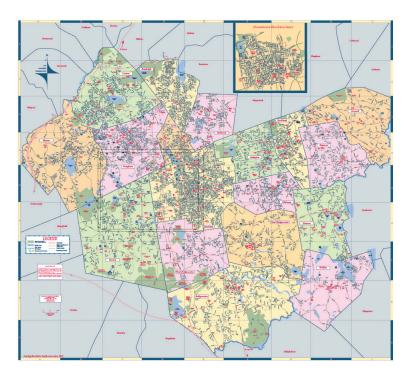

## Metro South Regional Map

The Metro South Chamber gets daily requests for street maps of the area. You'd be amazed at how many people still like to use maps to find your business! In response to this need, we are producing an updated detailed street map of the Metro South region. The updated four-color, fold-out map features all eighteen Metro South communities and includes streets, highways, municipal buildings, schools and colleges, hospitals, major shopping centers, golf courses, museums, and other points of interest. The map can be folded to compact size, or unfolded to be hung as a wall map.